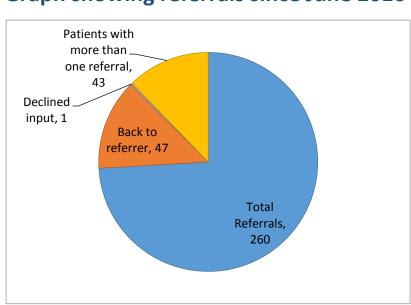

- In need of a period of intense assessment
- At risk in their immediate setting
- Facing a breakdown of care support as a result of the impact of dementia

**Graph showing referrals since June 2016** 